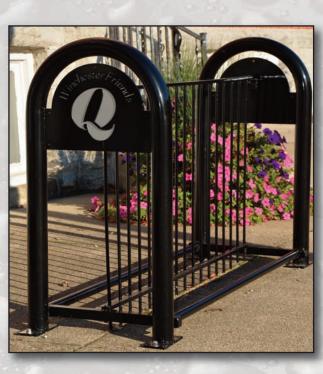

We can produce just about any type of sign. We have thousands of pictures to choose from and if we don't have it we can custom create your design. We can make signs for your personal needs such as home décor, welcome signs and last names. Family names and years established make great anniversary or wedding gifts. Farm and ranch signs, businesses, 4-H signs including your child's name inside the animal that they are showing, mailbox toppers, banners and archways, park benches, and many other unique items.

## A Few of Our Pieces