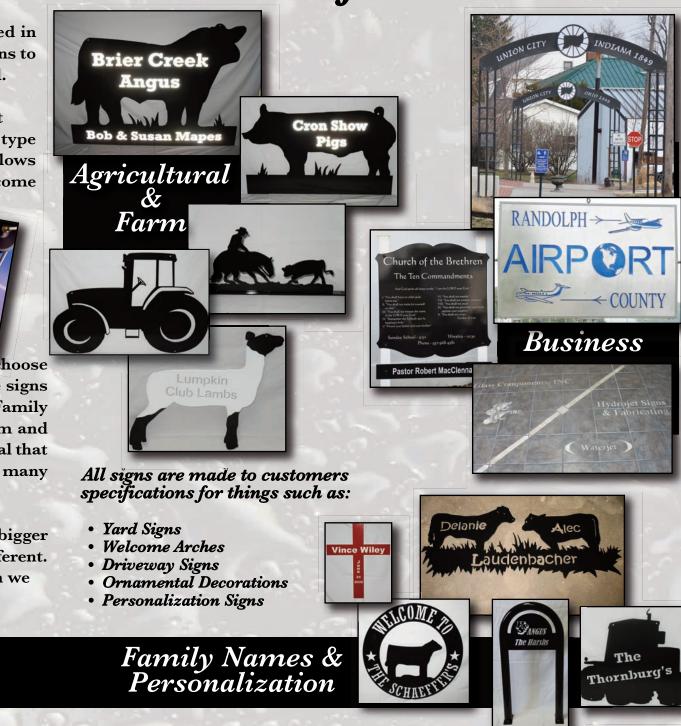

We can produce just about any type of sign. We have thousands of pictures to choose from and if we don't have it we can custom create your design. We can make signs for your personal needs such as home décor, welcome signs and last names. Family names and years established make great anniversary or wedding gifts. Farm and ranch signs, businesses, 4-H signs including your child's name inside the animal that they are showing, mailbox toppers, banners and archways, park benches, and many other unique items.

## A Few of Our Pieces