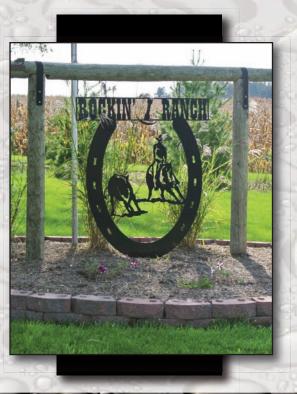

We can produce just about any type of sign. We have thousands of pictures to choose from and if we don't have it we can custom create your design. We can make signs for your personal needs such as home décor, welcome signs and last names. Family names and years established make great anniversary or wedding gifts. Farm and ranch signs, businesses, 4-H signs including your child's name inside the animal that they are showing, mailbox toppers, banners and archways, park benches, and many other unique items.

## A Few of Our Pieces