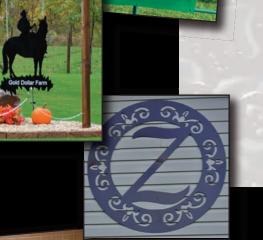

We can produce just about any type of sign. We have thousands of pictures to choose from and if we don't have it we can custom create your design. We can make signs for your personal needs such as home décor, welcome signs and last names. Family names and years established make great anniversary or wedding gifts. Farm and ranch signs, businesses, 4-H signs including your child's name inside the animal that they are showing, mailbox toppers, banners and archways, park benches, and many other unique items.

## A Few of Our Pieces