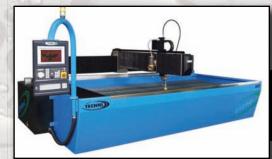

The detailed signs we make are cut by a waterjet. This is a CNC machine that cuts with ultra high pressure water about 50,000 psi and garnite. Garnite is a type of sand and is a very precious stone. The high pressure water and garnite flows through a diamond orifice with a very small hole of .043 causing the water to come out of the cutting head at mach 3 speed.

With a waterjet machine we can cut almost any material without producing any heat build-up. A few materials we have cut are granite, plastic, glass, marble, metal, rubber, and many more. The waterjet can also cut certain materials up to 6 inches thick.

Pictured here is the waterjet machine used to create the pieces we produce.